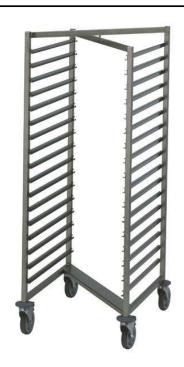

## Service Trolleys 17 GN 2/1 Container Trolley -Space saving

| ITEM #  |  |
|---------|--|
| MODEL # |  |
| NAME #  |  |
| SIS #   |  |
| AIA#    |  |

361260 (CTR172SS)

17x2/1GN compact Container Trolley

#### Item No.

Constructed in 304 AISI stainless steel. Framework in square 25x25mm tubing, completely welded. The structure shape allows the trolley to be stacked with others of the same kind (space saving). The C-shaped "non-tip" runners, with upturn at each end, can accommodate GN containers 2/1, 1/1, 1/2 and 1/3. N. 4 swivelling castors, two with brakes, mm125 in diameter, fitted with plastic bumpers.

#### **Main Features**

- Framework in square 25x25 mm tubing, completely welded.
- Equipped with C-shaped "non-tip" runners, with upturn at each end.
- Accomodates 2/1 GN containers.
- 4 pivoting Ø 125 mm wheels, 2 of which with brakes, fitted with plastic bumpers
- Structure allows trolleys to be stacked with other space saving units.

#### Construction

• Constructed entirely in 304 AISI stainless steel.

APPROVAL: