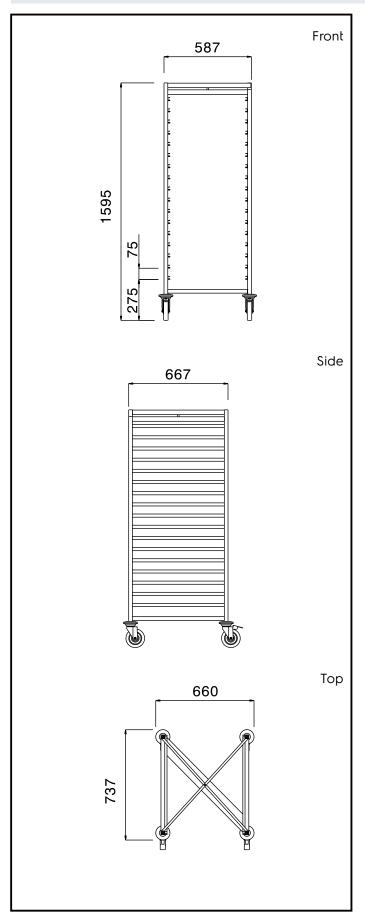

## **Key Information:**

External dimensions, Width:

361260 (CTR172SS)660 mmExternal dimensions, Depth:737 mmExternal dimensions, Height:1595 mmWheel material:Zinc platedWheel diameter:Ø 125Net weight:26 kg